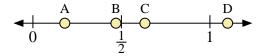

- 3) Which letter best represents the location of 0.00?
- 4) Which letter best represents the location of 0.15?

- 7) Which letter best represents the location of 0.30?
- 8) Which letter best represents the location of 0.79?