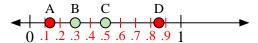

- 9) Which letter best represents the location of 0.6?
- 10) Which letter best represents the location of 0.39?

- 13) Which letter best represents the location of 0.80?
- **14**) Which letter best represents the location of 0.38?

- 11) Which letter best represents the location of 1.00?
- 12) Which letter best represents the location of 0.36?

- **15**) Which letter best represents the location of 0.70?
- **16)** Which letter best represents the location of 0.52?