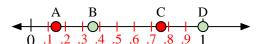

Name:

Use the number lines to answer the questions.

- 1) Which letter best represents the location of 0.5?
- 2) Which letter best represents the location of 0.30?

- 5) Which letter best represents the location of 1.10?
- 6) Which letter best represents the location of 0.18?

- 9) Which letter best represents the location of 0.6?
- 10) Which letter best represents the location of 0.39?

- 13) Which letter best represents the location of 0.80?
- **14**) Which letter best represents the location of 0.38?

- 3) Which letter best represents the location of 0.00?
- 4) Which letter best represents the location of 0.15?

- 7) Which letter best represents the location of 0.30?
- 8) Which letter best represents the location of 0.79?

- 11) Which letter best represents the location of 1.00?
- 12) Which letter best represents the location of 0.36?

- **15**) Which letter best represents the location of 0.70?
- **16)** Which letter best represents the location of 0.52?