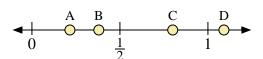

Name:

Use the number lines to answer the questions.

- 1) Which letter best represents the location of 0.5?
- 2) Which letter best represents the location of 0.30?

- 5) Which letter best represents the location of 1.10?
- 6) Which letter best represents the location of 0.18?

- 3) Which letter best represents the location of 0.00?
- 4) Which letter best represents the location of 0.15?

- 7) Which letter best represents the location of 0.30?
- 8) Which letter best represents the location of 0.79?