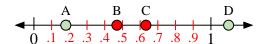

- 13) Which letter best represents the location of 0.80?
- **14**) Which letter best represents the location of 0.38?

Name:

- 3) Which letter best represents the location of 0.00?
- 4) Which letter best represents the location of 0.15?

- 7) Which letter best represents the location of 0.30?
- 8) Which letter best represents the location of 0.79?

- 11) Which letter best represents the location of 1.00?
- 12) Which letter best represents the location of 0.36?