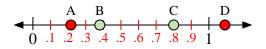

- 9) Which letter best represents the location of 0.6?
- 10) Which letter best represents the location of 0.39?

- 13) Which letter best represents the location of 0.80?
- **14**) Which letter best represents the location of 0.38?

- 5) Which letter best represents the location of 1.10?
- **6)** Which letter best represents the location of 0.18?

- 9) Which letter best represents the location of 0.6?
- 10) Which letter best represents the location of 0.39?