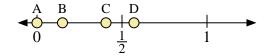

- 9) Which letter best represents the location of 0.6?
- 10) Which letter best represents the location of 0.39?

- 13) Which letter best represents the location of 0.80?
- **14**) Which letter best represents the location of 0.38?

- 13) Which letter best represents the location of 0.80?
- **14**) Which letter best represents the location of 0.38?

Name:

- 3) Which letter best represents the location of 0.00?
- 4) Which letter best represents the location of 0.15?