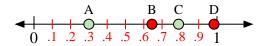

- 7) Which letter best represents the location of 0.30?
- 8) Which letter best represents the location of 0.79?

- 11) Which letter best represents the location of 1.00?
- 12) Which letter best represents the location of 0.36?

- **15**) Which letter best represents the location of 0.70?
- **16)** Which letter best represents the location of 0.52?