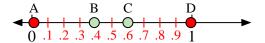

Name:

Use the number lines to answer the questions.

- 1) Which letter best represents the location of 0.5?
- 2) Which letter best represents the location of 0.30?

- 5) Which letter best represents the location of 1.10?
- 6) Which letter best represents the location of 0.18?

- 3) Which letter best represents the location of 0.00?
- 4) Which letter best represents the location of 0.15?

- 7) Which letter best represents the location of 0.30?
- 8) Which letter best represents the location of 0.79?