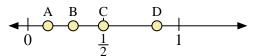

Name:

Use the number lines to answer the questions.

- 1) Which letter best represents the location of 0.5?
- 2) Which letter best represents the location of 0.30?

- 5) Which letter best represents the location of 1.10?
- 6) Which letter best represents the location of 0.18?