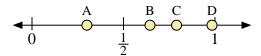

- 11) Which letter best represents the location of 1.00?
- 12) Which letter best represents the location of 0.36?

- **15**) Which letter best represents the location of 0.70?
- **16)** Which letter best represents the location of 0.52?

- 7) Which letter best represents the location of 0.30?
- 8) Which letter best represents the location of 0.79?

- 11) Which letter best represents the location of 1.00?
- 12) Which letter best represents the location of 0.36?