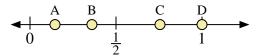

- **15**) Which letter best represents the location of 0.70?
- **16)** Which letter best represents the location of 0.52?