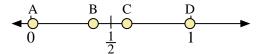

- 11) Which letter best represents the location of 1.00?
- 12) Which letter best represents the location of 0.36?

- **15**) Which letter best represents the location of 0.70?
- **16)** Which letter best represents the location of 0.52?