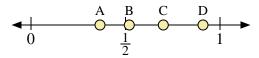

Name:

Use the number lines to answer the questions.

- 1) Which letter best represents the location of 0.5?
- 2) Which letter best represents the location of 0.30?

- 5) Which letter best represents the location of 1.10?
- 6) Which letter best represents the location of 0.18?

- 3) Which letter best represents the location of 0.00?
- 4) Which letter best represents the location of 0.15?

- 7) Which letter best represents the location of 0.30?
- 8) Which letter best represents the location of 0.79?