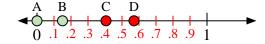

- 11) Which letter best represents the location of 1.00?
- 12) Which letter best represents the location of 0.36?

- **15**) Which letter best represents the location of 0.70?
- **16)** Which letter best represents the location of 0.52?

- 13) Which letter best represents the location of 0.80?
- **14**) Which letter best represents the location of 0.38?

Name:

- 3) Which letter best represents the location of 0.00?
- 4) Which letter best represents the location of 0.15?