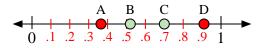

| Answers | A | n | S | w | e | r | S |
|---------|---|---|---|---|---|---|---|
|---------|---|---|---|---|---|---|---|

- 16.

**Answer Key** 

Use the number lines to answer the questions.

- 1) Which letter best represents the location of 0.5?
- 2) Which letter best represents the location of 0.30?

- 5) Which letter best represents the location of 1.10?
- **6)** Which letter best represents the location of 0.18?

- 9) Which letter best represents the location of 0.6?
- 10) Which letter best represents the location of 0.39?

- 13) Which letter best represents the location of 0.80?
- **14**) Which letter best represents the location of 0.38?

Name:

- 3) Which letter best represents the location of 0.00?
- 4) Which letter best represents the location of 0.15?

- 7) Which letter best represents the location of 0.30?
- 8) Which letter best represents the location of 0.79?

- 11) Which letter best represents the location of 1.00?
- 12) Which letter best represents the location of 0.36?

- **15**) Which letter best represents the location of 0.70?
- **16)** Which letter best represents the location of 0.52?