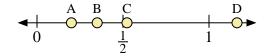

- 9) Which letter best represents the location of 1.10?
- 10) Which letter best represents the location of 0.18?

- 13) Which letter best represents the location of 0.3?
- **14**) Which letter best represents the location of 0.67?

- 11) Which letter best represents the location of 0.40?
- 12) Which letter best represents the location of 0.69?

- **15**) Which letter best represents the location of 1.00?
- **16)** Which letter best represents the location of 0.18?