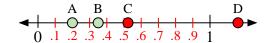

## Use the number lines to answer the questions.

- 1) Which letter best represents the location of 0.1?
- 2) Which letter best represents the location of 0.88?

- 5) Which letter best represents the location of 0.8?
- 6) Which letter best represents the location of 0.92?

- 9) Which letter best represents the location of 1.10?
- 10) Which letter best represents the location of 0.18?

- 13) Which letter best represents the location of 0.3?
- **14**) Which letter best represents the location of 0.67?

- 3) Which letter best represents the location of 0.2?
- 4) Which letter best represents the location of 0.35?

- 7) Which letter best represents the location of 0.50?
- 8) Which letter best represents the location of 0.08?

- 11) Which letter best represents the location of 0.40?
- 12) Which letter best represents the location of 0.69?

- **15**) Which letter best represents the location of 1.00?
- **16)** Which letter best represents the location of 0.18?