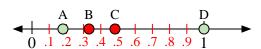

## **Answers**

- 16.

**Answer Key** 

Use the number lines to answer the questions.

- 1) Which letter best represents the location of 0.1?
- 2) Which letter best represents the location of 0.88?

- 5) Which letter best represents the location of 0.8?
- **6)** Which letter best represents the location of 0.92?

- 9) Which letter best represents the location of 1.10?
- 10) Which letter best represents the location of 0.18?

- 13) Which letter best represents the location of 0.3?
- **14**) Which letter best represents the location of 0.67?

Name:

- 3) Which letter best represents the location of 0.2?
- 4) Which letter best represents the location of 0.35?

- 7) Which letter best represents the location of 0.50?
- 8) Which letter best represents the location of 0.08?

- 11) Which letter best represents the location of 0.40?
- 12) Which letter best represents the location of 0.69?

- **15**) Which letter best represents the location of 1.00?
- **16)** Which letter best represents the location of 0.18?