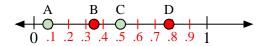

## Use the number lines to answer the questions.

- 1) Which letter best represents the location of 0.1?
- 2) Which letter best represents the location of 0.88?

- 5) Which letter best represents the location of 0.8?
- 6) Which letter best represents the location of 0.92?

- 9) Which letter best represents the location of 1.10?
- 10) Which letter best represents the location of 0.18?

- 13) Which letter best represents the location of 0.3?
- **14**) Which letter best represents the location of 0.67?

- 3) Which letter best represents the location of 0.2?
- 4) Which letter best represents the location of 0.35?

- 7) Which letter best represents the location of 0.50?
- 8) Which letter best represents the location of 0.08?

- 11) Which letter best represents the location of 0.40?
- 12) Which letter best represents the location of 0.69?

- **15**) Which letter best represents the location of 1.00?
- **16)** Which letter best represents the location of 0.18?