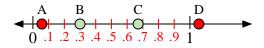

## Use the number lines to answer the questions.

- 1) Which letter best represents the location of 0.1?
- 2) Which letter best represents the location of 0.88?

- 5) Which letter best represents the location of 0.8?
- 6) Which letter best represents the location of 0.92?

- 9) Which letter best represents the location of 1.10?
- 10) Which letter best represents the location of 0.18?

- 13) Which letter best represents the location of 0.3?
- **14**) Which letter best represents the location of 0.67?

- 3) Which letter best represents the location of 0.2?
- 4) Which letter best represents the location of 0.35?

- 7) Which letter best represents the location of 0.50?
- 8) Which letter best represents the location of 0.08?

- 11) Which letter best represents the location of 0.40?
- 12) Which letter best represents the location of 0.69?

- **15**) Which letter best represents the location of 1.00?
- **16)** Which letter best represents the location of 0.18?