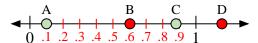

## **Answers**

- 16.

**Answer Key** 

Use the number lines to answer the questions.

- 1) Which letter best represents the location of 0.1?
- 2) Which letter best represents the location of 0.88?

- 5) Which letter best represents the location of 0.8?
- **6)** Which letter best represents the location of 0.92?

Name:

- 3) Which letter best represents the location of 0.2?
- 4) Which letter best represents the location of 0.35?

- 7) Which letter best represents the location of 0.50?
- 8) Which letter best represents the location of 0.08?