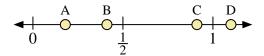

- 9) Which letter best represents the location of 1.10?
- 10) Which letter best represents the location of 0.18?

- 13) Which letter best represents the location of 0.3?
- **14**) Which letter best represents the location of 0.67?

- 11) Which letter best represents the location of 0.40?
- 12) Which letter best represents the location of 0.69?

- **15**) Which letter best represents the location of 1.00?
- **16)** Which letter best represents the location of 0.18?