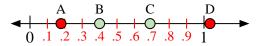

## Use the number lines to answer the questions.

- 1) Which letter best represents the location of 0.1?
- 2) Which letter best represents the location of 0.88?

- 5) Which letter best represents the location of 0.8?
- 6) Which letter best represents the location of 0.92?

- 9) Which letter best represents the location of 1.10?
- 10) Which letter best represents the location of 0.18?

- 13) Which letter best represents the location of 0.3?
- **14**) Which letter best represents the location of 0.67?

- 3) Which letter best represents the location of 0.2?
- 4) Which letter best represents the location of 0.35?

- 7) Which letter best represents the location of 0.50?
- 8) Which letter best represents the location of 0.08?

- 11) Which letter best represents the location of 0.40?
- 12) Which letter best represents the location of 0.69?

- **15**) Which letter best represents the location of 1.00?
- **16)** Which letter best represents the location of 0.18?