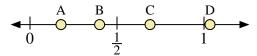

- 9) Which letter best represents the location of 1.10?
- 10) Which letter best represents the location of 0.18?

- 13) Which letter best represents the location of 0.3?
- **14**) Which letter best represents the location of 0.67?

- 11) Which letter best represents the location of 0.40?
- 12) Which letter best represents the location of 0.69?

- **15**) Which letter best represents the location of 1.00?
- **16)** Which letter best represents the location of 0.18?