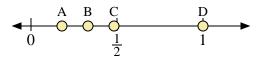

## Use the number lines to answer the questions.

- 1) Which letter best represents the location of 0.1?
- 2) Which letter best represents the location of 0.88?

- 5) Which letter best represents the location of 0.8?
- 6) Which letter best represents the location of 0.92?

- 3) Which letter best represents the location of 0.2?
- 4) Which letter best represents the location of 0.35?

- 7) Which letter best represents the location of 0.50?
- 8) Which letter best represents the location of 0.08?