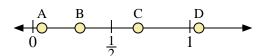

## Use the number lines to answer the questions.

- 1) Which letter best represents the location of 0.1?
- 2) Which letter best represents the location of 0.88?

- 5) Which letter best represents the location of 0.8?
- 6) Which letter best represents the location of 0.92?

- 3) Which letter best represents the location of 0.2?
- 4) Which letter best represents the location of 0.35?

- 7) Which letter best represents the location of 0.50?
- 8) Which letter best represents the location of 0.08?