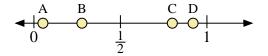

## **Answers**

- 16.

**Answer Key** 

Use the number lines to answer the questions.

- 1) Which letter best represents the location of 0.1?
- 2) Which letter best represents the location of 0.88?

- 5) Which letter best represents the location of 0.8?
- **6)** Which letter best represents the location of 0.92?

Name:

- 3) Which letter best represents the location of 0.2?
- 4) Which letter best represents the location of 0.35?

- 7) Which letter best represents the location of 0.50?
- 8) Which letter best represents the location of 0.08?