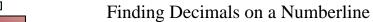

## Use the number lines to answer the questions.

- 1) Which letter best represents the location of 0.1?
- 2) Which letter best represents the location of 0.88?

- 5) Which letter best represents the location of 0.8?
- 6) Which letter best represents the location of 0.92?

- 3) Which letter best represents the location of 0.2?
- 4) Which letter best represents the location of 0.35?

- 7) Which letter best represents the location of 0.50?
- 8) Which letter best represents the location of 0.08?