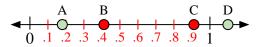

## Use the number lines to answer the questions.

- 1) Which letter best represents the location of 0.1?
- 2) Which letter best represents the location of 0.88?

- 5) Which letter best represents the location of 0.8?
- 6) Which letter best represents the location of 0.92?

- 9) Which letter best represents the location of 1.10?
- 10) Which letter best represents the location of 0.18?

- 13) Which letter best represents the location of 0.3?
- **14**) Which letter best represents the location of 0.67?

- 3) Which letter best represents the location of 0.2?
- 4) Which letter best represents the location of 0.35?

- 7) Which letter best represents the location of 0.50?
- 8) Which letter best represents the location of 0.08?

- 11) Which letter best represents the location of 0.40?
- 12) Which letter best represents the location of 0.69?

- **15**) Which letter best represents the location of 1.00?
- **16)** Which letter best represents the location of 0.18?