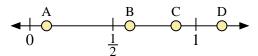

- 9) Which letter best represents the location of 1.10?
- 10) Which letter best represents the location of 0.18?

- 13) Which letter best represents the location of 0.3?
- **14**) Which letter best represents the location of 0.67?

- 11) Which letter best represents the location of 0.40?
- 12) Which letter best represents the location of 0.69?

- **15**) Which letter best represents the location of 1.00?
- **16)** Which letter best represents the location of 0.18?