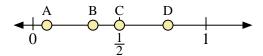

## **Answers**

- 16.

**Answer Key** 

Use the number lines to answer the questions.

- 1) Which letter best represents the location of 0.1?
- 2) Which letter best represents the location of 0.88?

- 5) Which letter best represents the location of 0.8?
- **6)** Which letter best represents the location of 0.92?

Name:

- 3) Which letter best represents the location of 0.2?
- 4) Which letter best represents the location of 0.35?

- 7) Which letter best represents the location of 0.50?
- 8) Which letter best represents the location of 0.08?