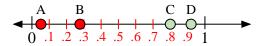

## **Answers**

- 16.

**Answer Key** 

Use the number lines to answer the questions.

- 1) Which letter best represents the location of 0.1?
- 2) Which letter best represents the location of 0.88?

- 5) Which letter best represents the location of 0.8?
- **6)** Which letter best represents the location of 0.92?

Name:

- 3) Which letter best represents the location of 0.2?
- 4) Which letter best represents the location of 0.35?

- 7) Which letter best represents the location of 0.50?
- 8) Which letter best represents the location of 0.08?